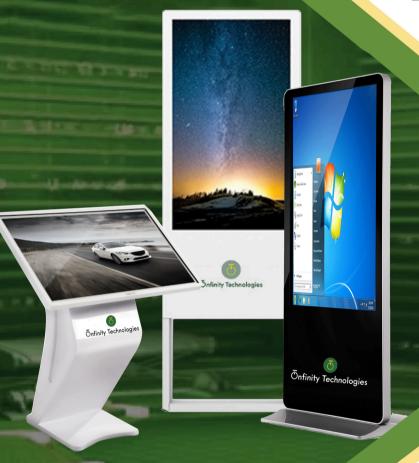

## **DIGITAL SIGNAGE** KIOSK

- **Digital Signage Software**
- Android Player Or Windows OPS
- Landscape and Portrait style designs
  - **USB & LAN Input**

Onfinity Kiosk is an innovative interactive kiosk designed to attract and capture the attention of any user. Made with an elegant structure and available in multiple shapes, sizes, colors and features. You can connect it to the network for Digital Signage Application