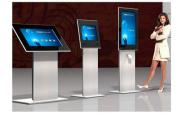

## **DIGITAL SIGNAGE** KIOSK

- **Digital Signage Software**
- Android Player Or Windows OPS
- Landscape and Portrait style designs
  - **USB & LAN Input**

Onfinity Kiosk is an innovative interactive kiosk designed to attract and capture the attention of any user. Made with an elegant structure and available in multiple shapes, sizes, colors and features. You can connect it to the network for Digital Signage Application